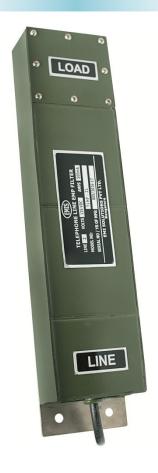

# **HEMP Telephone** Line Filter

#### **Mounting**

Feed Through Mounting Attached by Gasket and Washer

#### **Termination**

Output Connection: Shielded cable through

Threaded Pipe

Input Connection MIL Circular Connector

Female