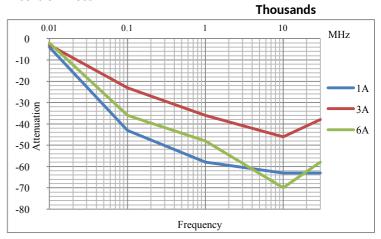

R 250V L to L 1414VDC FOR 250V Overload Capability: 6 x Rated current for 8sec Temperature Range :-25 °C to 85 °c Earth Leakage Current : 1 mA max (Also available in low leakage Current)

# 





**MF 510 SERIES** 



### Application

Printers Monitors Electric test instruments

## **Presentation** Aluminium

Mounting Clamp Mounting

#### **Termination** Fastons 2.3

### How to Order

| Part No   | Rated Current<br>(Amps) | Leakage Current<br>(mA) |
|-----------|-------------------------|-------------------------|
| MF 510-01 | 1A                      | <1mA                    |
| MF 510-03 | 3A                      | <1mA                    |
| MF 510-06 | 6A                      | <1mA                    |

\*\* For Customised filter Contact our sales department

### **Insertion Loss**