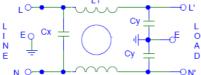

### **Technical Specification**

Maximum Operating Voltage: 250 VAC Operating Frequency: 50/60Hz Rated Current: 1A to 6 A High Potential test voltage: L to G 1500VAC FOR 250V L to L 1414VDC FOR 250V Overload Capability: 6 x Rated current for 8sec Temperature Range :-25 °C to 85 °c Earth Leakage Current : 1 mA max (Also available in low leakage Current)