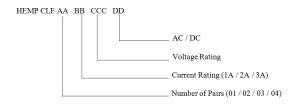

Operating temperature range: -30°C to +55°C

Output Connection: Shielded cable through

Threaded Pipe

Input Connection: MIL Circular Connector

Female

HEMP Protection: MIL-188-125-1 & 2 (E1 &

E2 Pulse)

Environmental Protection: IP 22

# HEMP CONTROL LINE FILTER



# **Application**

HEMP Protection

EMP Protection of Chambers, shelters and vehicles

NEMP Protection of Control Equipments

IEMP Protection of Chambers, shelters and vehicles

Lightning Protection of Control Equipments Surge Protection of Control Equipments

#### Presentation

CRCA with Paint

## **Mounting**

Feed Through Mounting
Attached by Gasket and Washer

## **Termination**

Output Connection: Shielded cable through

Threaded Pipe

Input Connection MIL Circular Connector

Female

# Weight

10 Kg

# **HOW TO ORDER**



\*\* For Customised filter Contact our sales department