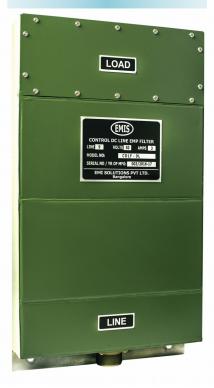

# HEMP CONTROL LINE FILTER

## **Mounting**

Feed Through Mounting
Attached by Gasket and Washer

## **Termination**

Output Connection: Shielded cable through

Threaded Pipe

Input Connection MIL Circular Connector

Female